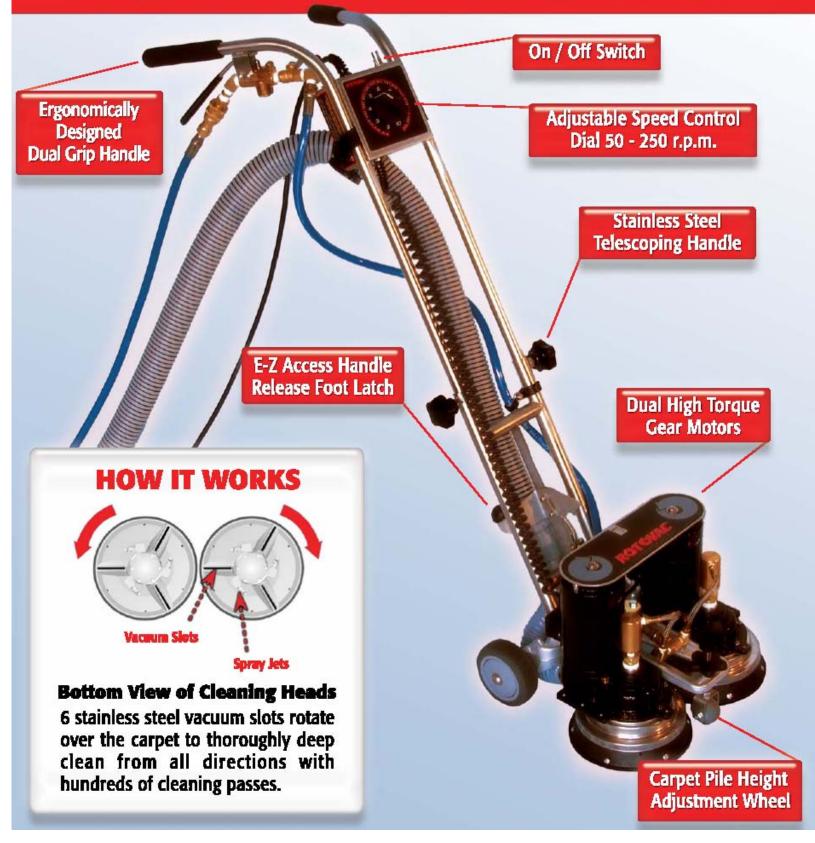

#### **Power Extraction Cleaning with Ease**

The Rotovac DHX takes the backbreaking "wand fatigue" labor out of carpet cleaning. Dual high torque motors along with a comfortable ergonomically designed dual grip handle team up to make the DHX extremely easy to operate and maneuver.

## VARIABLE HEAD SPEED CONTROL

The DHX is equipped with a variable head speed control dial which allows the operator to customize the head speed from 50 r.p.m. up to 250 r.p.m. This feature allows the DHX to adapt to a wide variety of carpets from direct commercial glue downs to plush installed over pad residential carpeting. Glue down carpets may require a slower head speed for smooth operation and maximum recovery while installed over pad plush carpeting may need a faster head speed for best results.