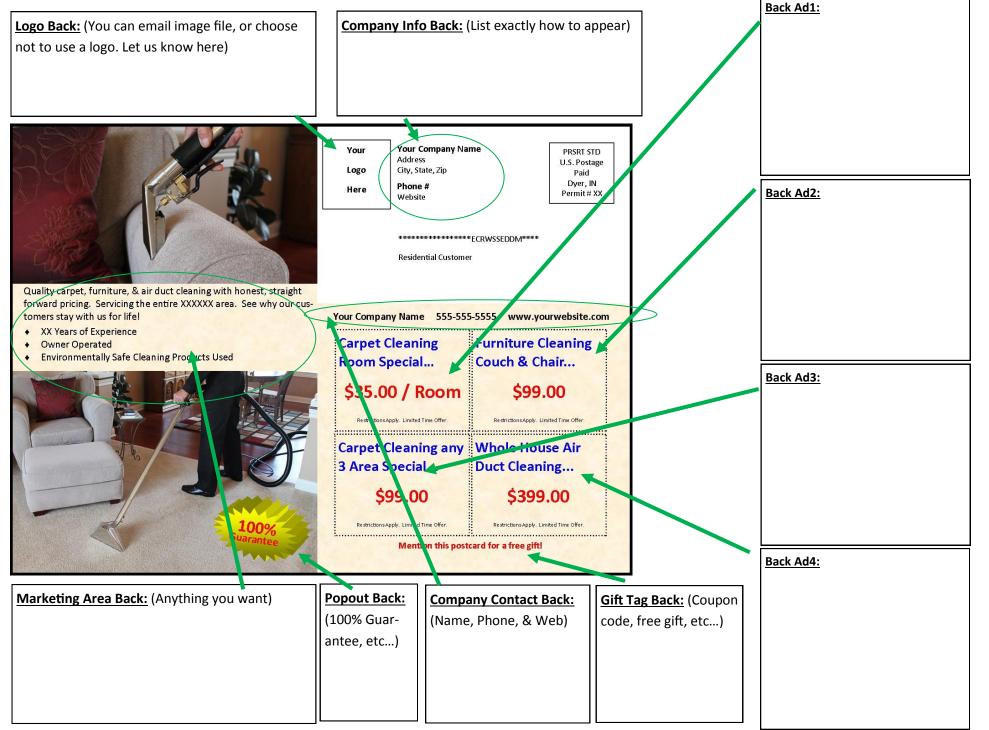

## **Postcard Customization Form - PC-CUA03**

Customize the postcard with your company name, phone, website, information, coupons/specials, etc. Actual size of the postcard is 6.5 in x 9 in (bigger than what is shown on this form). The next two pages will show front and back of the postcard. Notice the text boxes and arrows pointing to the area of the postcard. You can write what you want to display on the postcard in these boxes. Please print legibly.

## **Postcard Customization Form - PC-CUA03 Back**

CleanCraft Products, Inc. 800-525-3261 www.cleancraft.com Send all 3 pages back to us. Scan & Email to: printing@cleancraft.com or Fax to: 800-525-3261