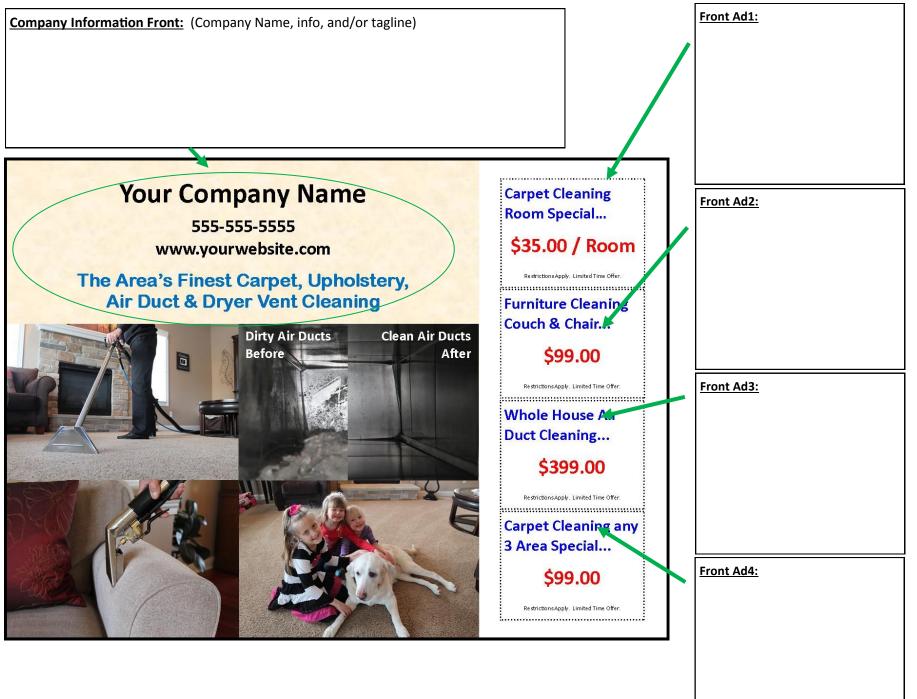

## **Postcard Customization Form - PC-CUA03**

Customize the postcard with your company name, phone, website, information, coupons/specials, etc. Actual size of the postcard is 6.5 in x 9 in (bigger than what is shown on this form). The next two pages will show front and back of the postcard. Notice the text boxes and arrows pointing to the area of the postcard. You can write what you want to display on the postcard in these boxes. Please print legibly.

## **Postcard Customization Form - PC-CUA03 Front**