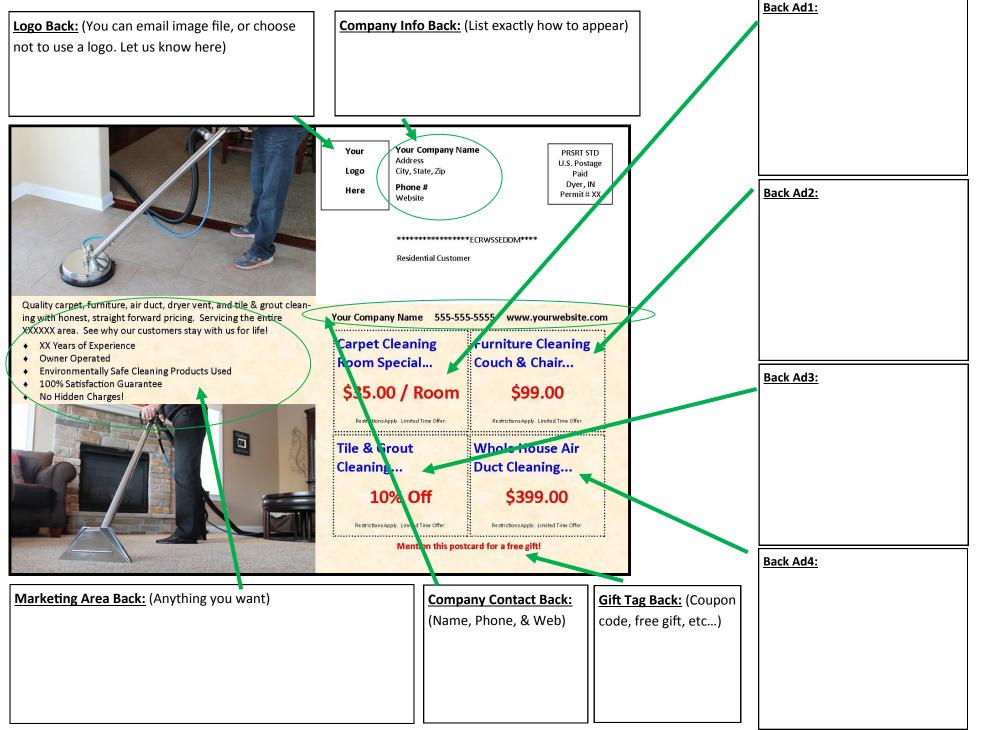

## **Postcard Customization Form - PC-CUAT02 Back**

CleanCraft Products, Inc. 800-525-3261 www.cleancraft.com Send all 3 pages back to us. Scan & Email to: printing@cleancraft.com or Fax to: 800-525-3261