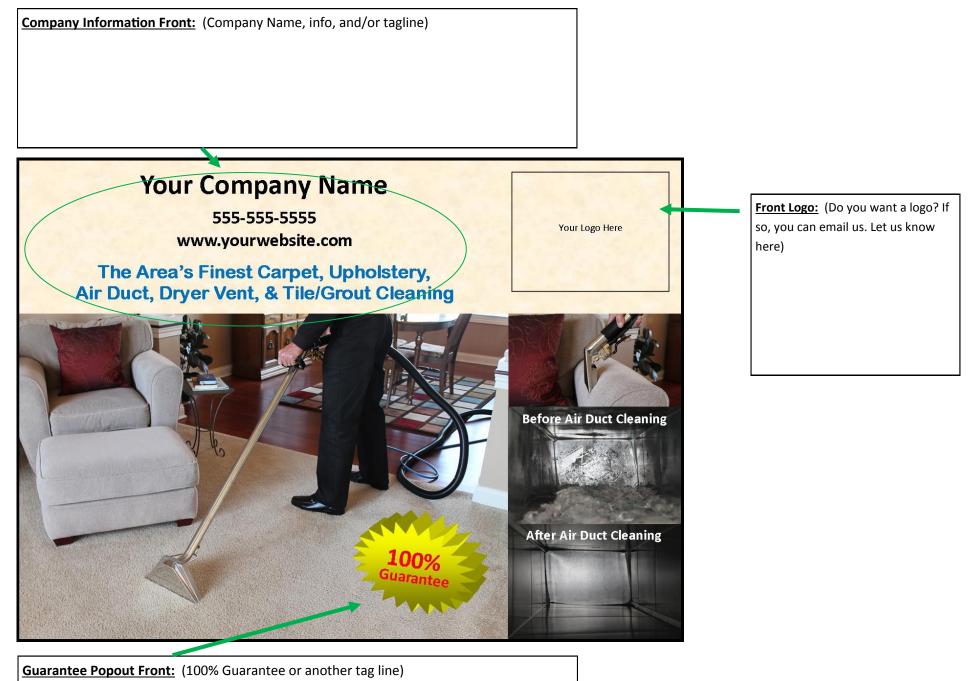

## **Postcard Customization Form - PC-CUAT02**

Customize the postcard with your company name, phone, website, information, coupons/specials, etc. Actual size of the postcard is 6.5in x 9in (bigger than what is shown on this form). The next two pages will show front and back of the postcard. Notice the text boxes and arrows pointing to the area of the postcard. You can write what you want to display on the postcard in these boxes. Please print legibly.