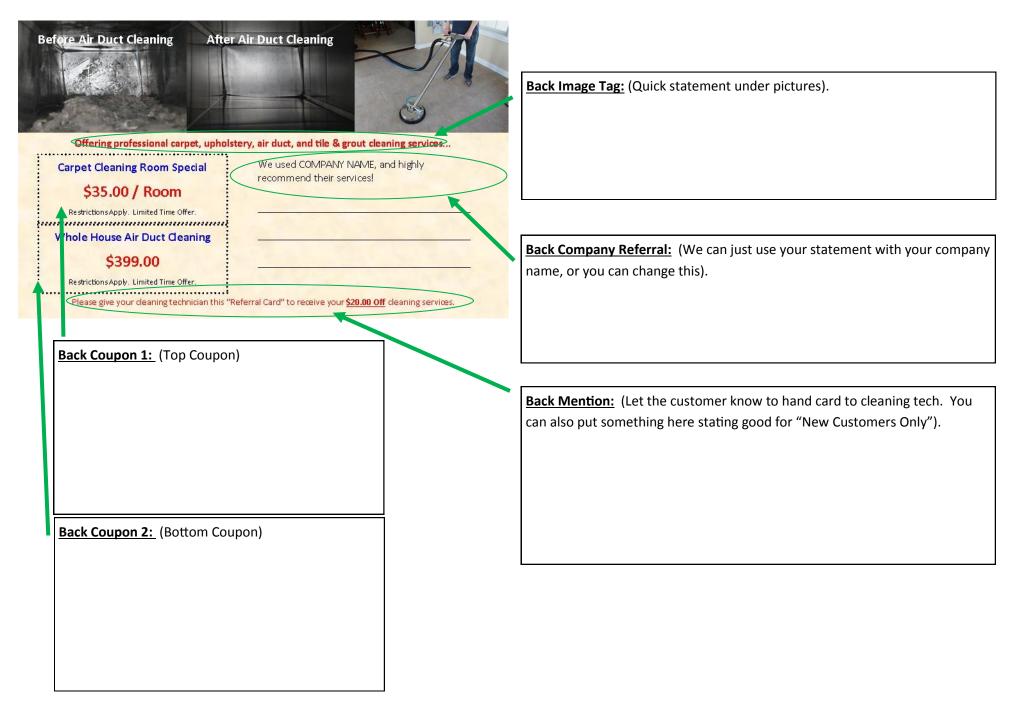

|                                                                           |

## **Referral Card Customization Form - RC-CUAT02 Back**