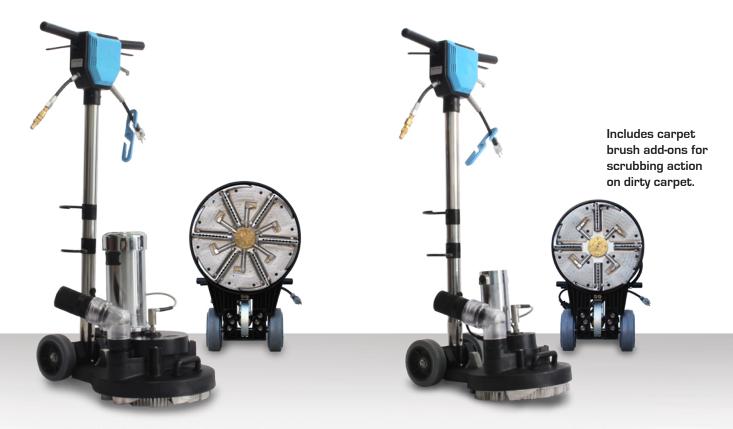

### T-REX<sup>™</sup> 15" Rotary Extractor

- 15" cleaning path
- 160 RPM
- 6 vacuum slots for quick drying times
- High solution flow; 6 jets.
- Powerful 1 horsepower electric motor
- Ambidextrous safety switch prevents damage to near by objects
- Elevated, easy handle adjustment
- Clear swivel tube
- 2" Cuff-Lynx<sup>™</sup> hose connection with retainer keeps vacuum hose from getting in the way
- Pigtail with detachable 25' lighted power cord
- Swivel QD
- Front handle for easy pick up

#### T-REX<sup>™</sup> Jr. 12" Rotary Extractor

- 12" cleaning path
- 180 RPM
- 4 vacuum slots for quick drying times
- High solution flow; 4 jets.
- Powerful 0.5 horsepower electric motor
- Ambidextrous safety switch prevents damage to near by objects
- Elevated, easy handle adjustment
- Clear swivel tube
- 2" Cuff-Lynx<sup>™</sup> hose connection with retainer keeps vacuum hose from getting in the way
- Pigtail with detachable 25' lighted power cord
- Swivel QD
  - Front handle for easy pick up