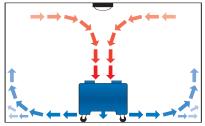

The F6 fan pulls warmer, drier air down from the ceiling, blowing it across the entire floor for fast complete drying.