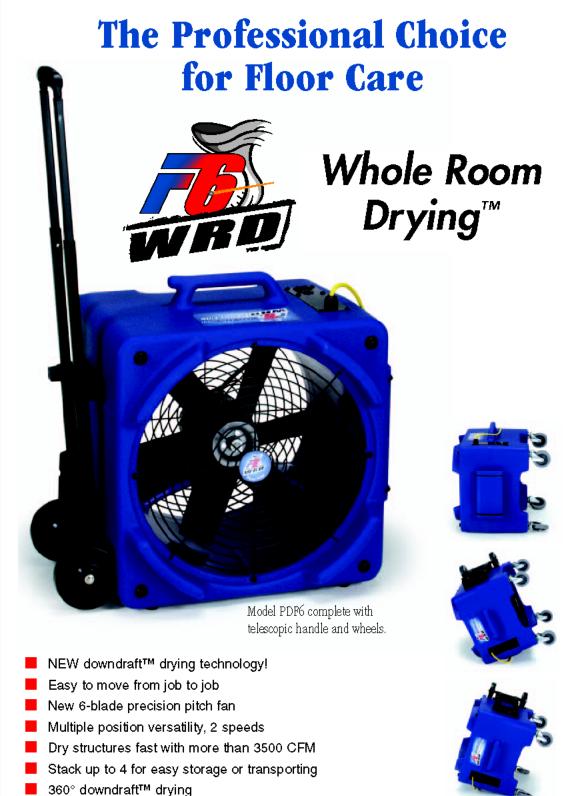

# The "Whole" room dryer!

Dry an average sized room in just minutes with NEW downdraft<sup>TM</sup> drying technology! The new Powr-Flite F6 fan is the most versatile air mover available with multiple positions for every drying need...including 360° downdraft<sup>TM</sup> drying. Downdraft<sup>TM</sup> drying takes advantage of the warmer air circulating at the top of a room, pulling it down, through the F6 and blasting it out over every square inch of the room, drying the carpet fast.

The new F6 "whole" room dryer by Powr-Flite changes drying as we know it. No more leaving damp carpets to dry after you leave a job! The F6's 6-bladed precision pitched fan pulls warmer, drier air down, thorough the dryer, blowing it across the entire room for fast complete drying with only 1 dryer for the "whole" room.