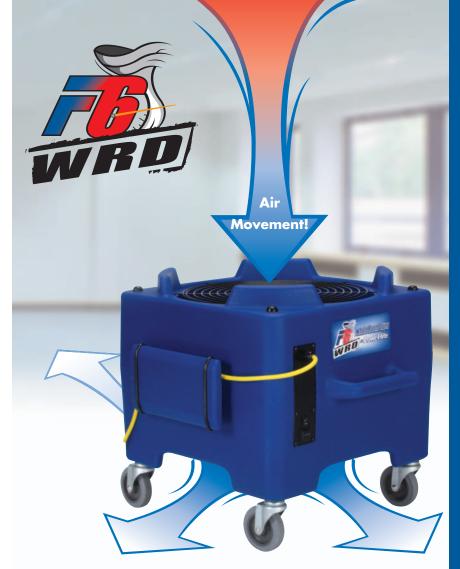

### **F6 Axial Fan**

4 heavy-duty casters lift unit to optimum downdraft height

The F6 fan pulls warmer, drier air down from the ceiling, blowing it across the entire floor for fast complete drying.