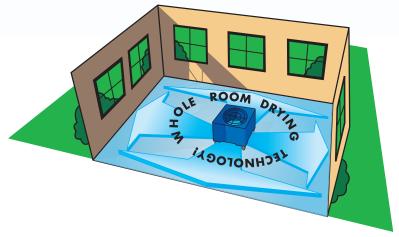

## Whole room drying has arrived!...

## No more drying a room, one section at a time.

One dryer will dry an entire room in as little as 15 minutes. Dryers or air movers are typically spaced around a room in various positions to take advantage of walls and other surfaces to dry carpets as quickly as possible. But, a typical dryer has limited surface coverage and does not take advantage of the warm air at the top of a room.