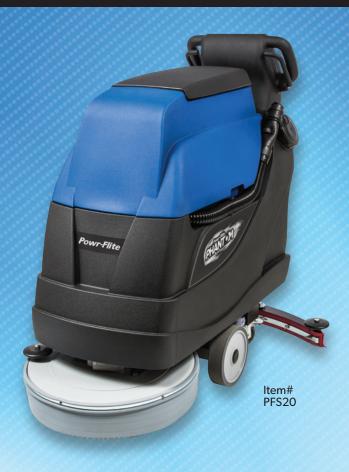

## Phantom Automatic Scrubber

Item# PFS20

## Featuring effortless self-propelled traction drive and ergonomic fingertip controls

- 20" cleaning path covers up to 20,000 square feet per hour
- 16 gallon solution/recovery tanks
- On-board battery charger and pad driver included
- Three-stage vac motor and max recovery squeegee system leaves floors dry
- 225 RPM pad speed with 88 lb. down pressure to tackle the dirtiest floors
- Simple set-up/clean up with a quick fill port and easy access drain hose
- Recovery tank filter protects vacuum motor from debris
- Oversized recovery tank opening for easy cleaning to reduce mold, bacteria and other contaminants