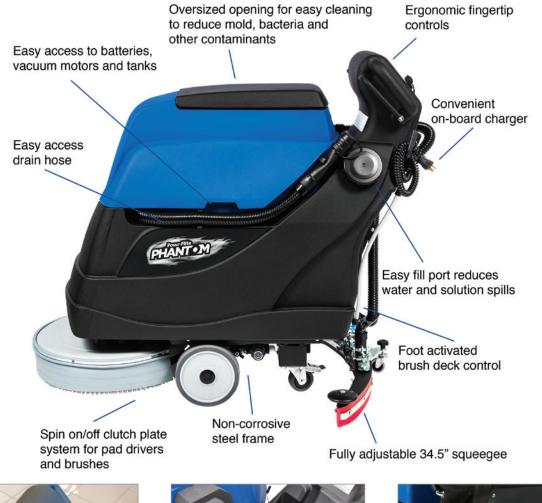

## OUT OF THE BOX AND ON THE JOB IN LESS THAN 30 MINUTES!

Includes on-board charger, pad driver, and red scrubbing pads

## Featuring effortless self-propelled traction drive and ergonomic fingertip controls

- 20" cleaning path covers up to 20,000 square feet per hour
- 16 gallon solution/recovery tanks
- On-board battery charger and pad driver included
- Three-stage vac motor and max recovery squeegee system leaves floors dry
- 225 RPM pad speed with 88 lb. down pressure to tackle the dirtiest floors
- Simple set-up/clean up with a quick fill port and easy access drain hose
- Recovery tank filter protects vacuum motor from debris
- Oversized recovery tank opening for easy cleaning to reduce mold, bacteria and other contaminants

Ergonomic fingertip controls and smooth, self-propelled traction drive performance helps users comfortably clean over 20,000 square feet per hour. With a continuous run time of up to four hours the Phantom is perfect for medium to large size spaces. When the job's done, maintenance is made simple with easy access to batteries, vacuum motors and tanks.

Ergonomic fingertip controls

Easy access to batteries, vac motors and tanks

Convenient on-board charger