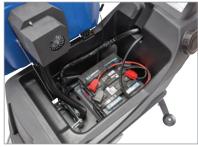

Ergonomic fingertip controls and smooth, self-propelled traction drive performance helps users comfortably clean over 20,000 square feet per hour. With a continuous run time of up to four hours the Phantom is perfect for medium to large size spaces. When the job's done, maintenance is made simple with easy access to batteries, vacuum motors and tanks.

Ergonomic fingertip controls

Easy access to batteries, vac motors and tanks

Convenient on-board charger