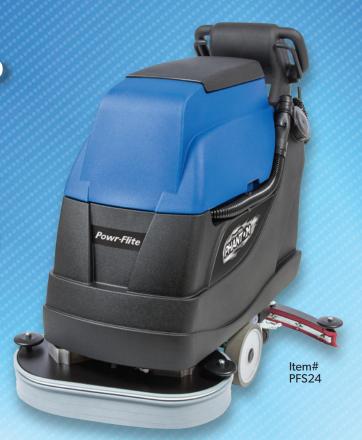

## **Phantom** Automatic Scrubber

Item# PFS24

## Featuring effortless self-propelled traction drive and ergonomic fingertip controls

- 24" cleaning path covers up to 25,000 square feet per hour
- 16 gallon solution/recovery tanks
- On-board battery charger and pad driver included
- Three-stage vac motor and max recovery squeegee system leaves floors dry
- 225 RPM pad speed with 88 lb. down pressure to tackle the dirtiest floors
- Simple set-up/clean up with a quick fill port and easy access drain hose
- Recovery tank filter protects vacuum motor from debris
- Oversized recovery tank opening for easy cleaning to reduce mold, bacteria and other contaminants