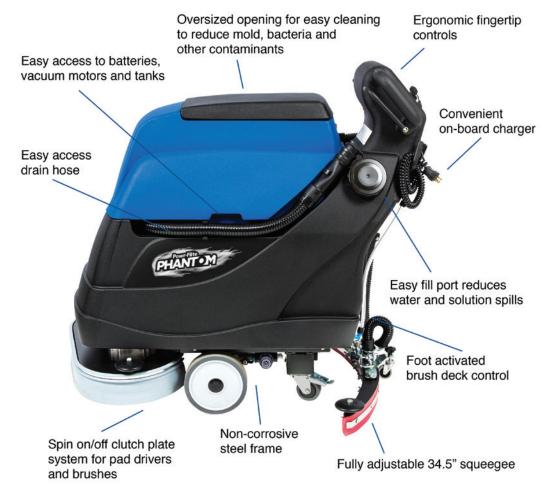

## Featuring effortless self-propelled traction drive and ergonomic fingertip controls

- 24" cleaning path covers up to 25,000 square feet per hour
- 16 gallon solution/recovery tanks
- On-board battery charger and pad driver included
- Three-stage vac motor and max recovery squeegee system leaves floors dry
- 225 RPM pad speed with 88 lb. down pressure to tackle the dirtiest floors
- Simple set-up/clean up with a quick fill port and easy access drain hose
- Recovery tank filter protects vacuum motor from debris
- Oversized recovery tank opening for easy cleaning to reduce mold, bacteria and other contaminants

Ergonomic fingertip controls and smooth, self-propelled traction drive performance helps users comfortably clean over 25,000 square feet per hour. With a continuous run time of up to four hours the Phantom is perfect for medium to large size spaces. When the job's done, maintenance is made simple with easy access to batteries, vacuum motors and tanks.

Ergonomic fingertip controls

Easy access to batteries, vac motors and tanks

Convenient on-board charger