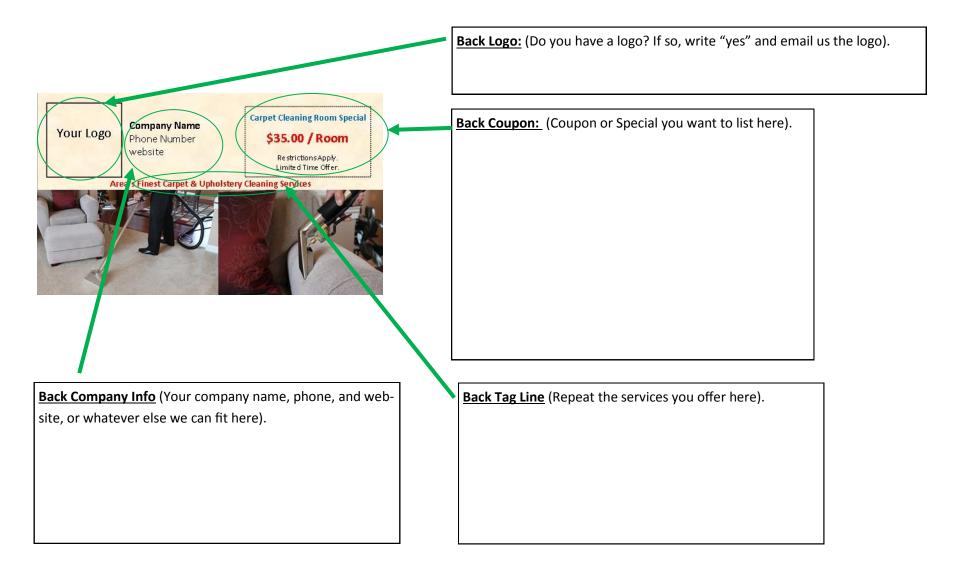

| Order #: | Today's Date: | _                 |
| I understand that I am using this form to customize a Busin pictures and design are copyrighted by CleanCraft Products | •        |               | the Business Card |
| Authorized Signature:                                                                                                  |          |               |                   |



Front Company Info: (Your Company Name and what services you offer).

Front Employee Info: (Employee/Owner information: Name, title, phone, email, company website, etc.)

Front Address: (Do want to list an address? If yes, list it here. Otherwise, leave it blank, and we will not list an address).

## **Business Card Customization Form - BC-CU04 Back**