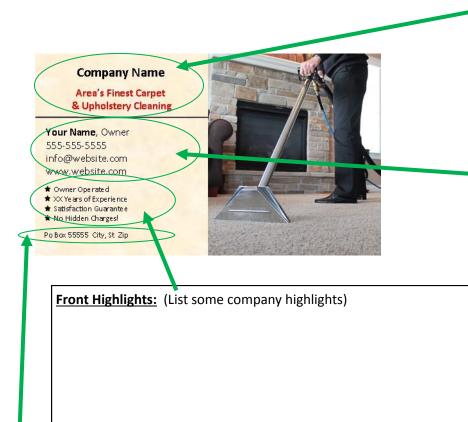

Customize the Business Card with your company name, phone, website, information, coupons/specials, etc. Actual size of the Business Card is 3.5"x 2" (standard business card size). The next two pages will show front and back of the Business Card. Notice the text boxes and arrows pointing to the area of the Business Card. You can write what you want to display on the Business Card in these boxes. Please print legibly.

Front Company Info: (Your Company Name and what services you offer).

Front Employee Info: (Employee/Owner information: Name, title, phone, email, company website, etc.)

Front Address: (Do want to list an address? If yes, list it here. Otherwise, leave it blank, and we will not list an address).