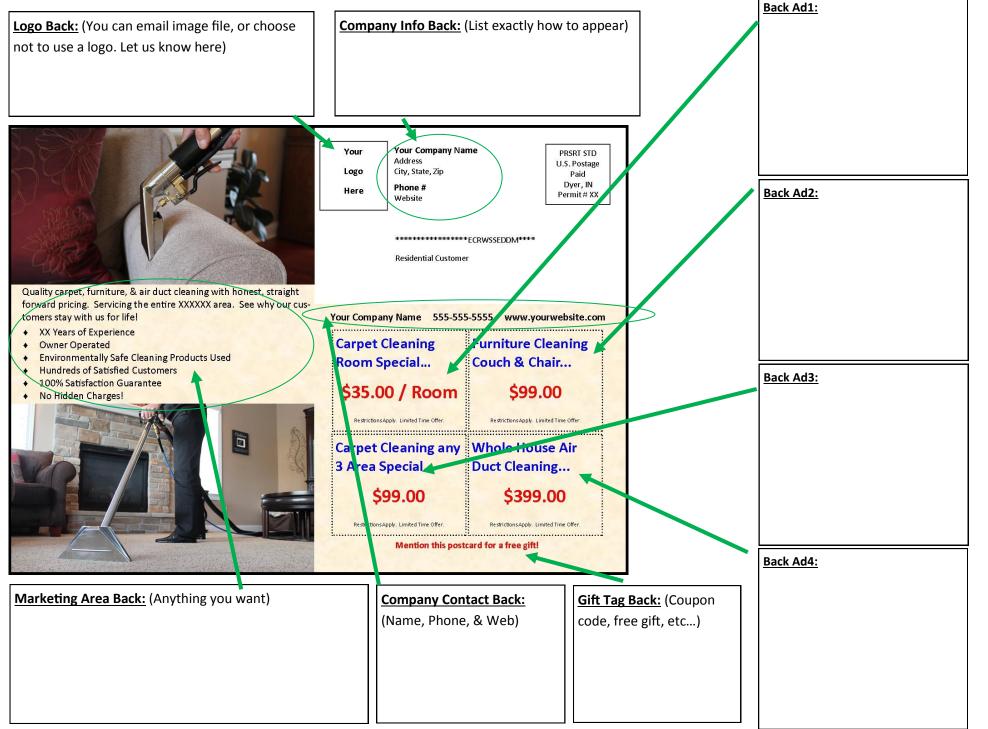

## **Postcard Customization Form - PC-CUA01 Back**

CleanCraft Products, Inc. 800-525-3261 www.cleancraft.com Send all 3 pages back to us. Scan & Email to: printing@cleancraft.com or Fax to: 800-525-3261