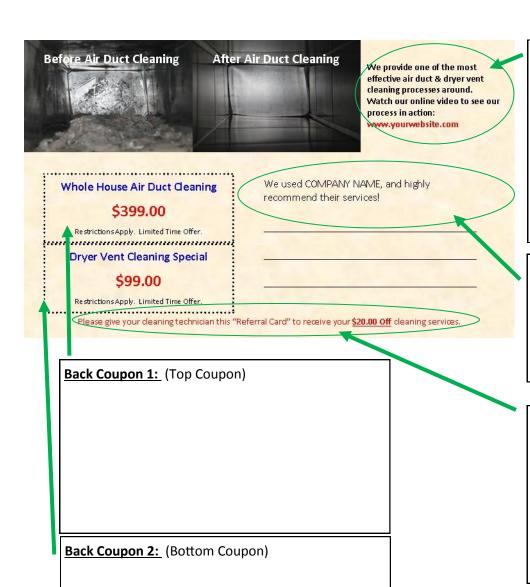

Customize the Referral Card with your company name, phone, website, information, coupons/specials, etc. Actual size of the referral card is 3" x 5" (the size of an index card). The next two pages will show front and back of the referral card. Notice the text boxes and arrows pointing to the area of the referral card. You can write what you want to display on the referral card in these boxes. Please print legibly.

**Company Contact:** (Your company name, phone, & website - if you have one)

**Back Statement:** (Any statement you want to make. If you use the SpinVax, and you have a website, you could tell people to watch your online video).

<u>Back Company Referral:</u> (We can just use your statement with your company name, or you can change this).

<u>Back Mention:</u> (Let the customer know to hand card to cleaning tech. You can also put something here stating good for "New Customers Only").