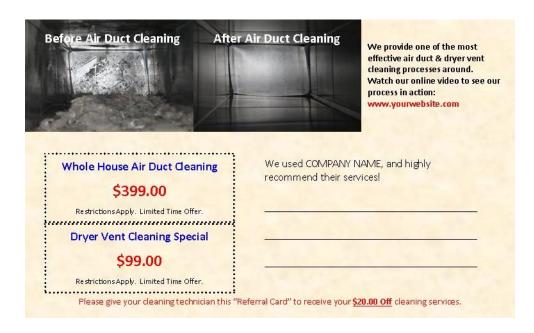

Customize the Referral Card with your company name, phone, website, information, coupons/specials, etc. Actual size of the referral card is 3" x 5" (the size of an index card). The next two pages will show front and back of the referral card. Notice the text boxes and arrows pointing to the area of the referral card. You can write what you want to display on the referral card in these boxes. Please print legibly.

**Company Contact:** (Your company name, phone, & website - if you have one)

**Back Statement:** (Any statement you want to make. If you use the SpinVax, and you have a website, you could tell people to watch your online video).

<u>Back Company Referral:</u> (We can just use your statement with your company name, or you can change this).

<u>Back Mention:</u> (Let the customer know to hand card to cleaning tech. You can also put something here stating good for "New Customers Only").