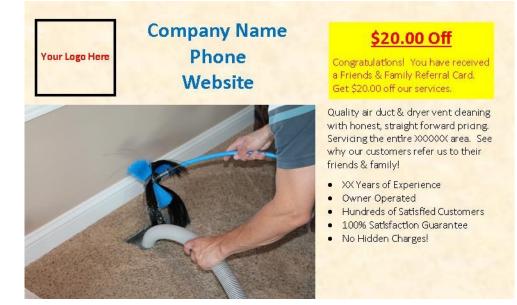

Customize the Referral Card with your company name, phone, website, information, coupons/specials, etc. Actual size of the referral card is 3" x 5" (the size of an index card). The next two pages will show front and back of the referral card. Notice the text boxes and arrows pointing to the area of the referral card. You can write what you want to display on the referral card in these boxes. Please print legibly.

Front Statement: (Show your \$\$ off and any other short statement here).

**Front Informational Section:** (Info about your company):

**Logo:** (Do you have a logo? Write Yes or No. If yes, please email us the logo: printing@cleancraft.com. Make sure you reference your order # in the email somewhere, so we know it is your logo).

**Company Contact:** (Your company name, phone, & website - if you have one)

**Back Statement:** (Any statement you want to make. If you use the SpinVax, and you have a website, you could tell people to watch your online video).