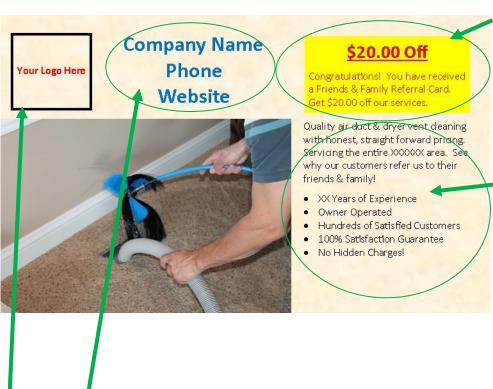

Customize the Referral Card with your company name, phone, website, information, coupons/specials, etc. Actual size of the referral card is 3" x 5" (the size of an index card). The next two pages will show front and back of the referral card. Notice the text boxes and arrows pointing to the area of the referral card. You can write what you want to display on the referral card in these boxes. Please print legibly.

Front Statement: (Show your \$\$ off and any other short statement here).

**Front Informational Section:** (Info about your company):

**Logo:** (Do you have a logo? Write Yes or No. If yes, please email us the logo: printing@cleancraft.com. Make sure you reference your order # in the email somewhere, so we know it is your logo).

**Company Contact:** (Your company name, phone, & website - if you have one)

**Back Statement:** (Any statement you want to make. If you use the SpinVax, and you have a website, you could tell people to watch your online video).