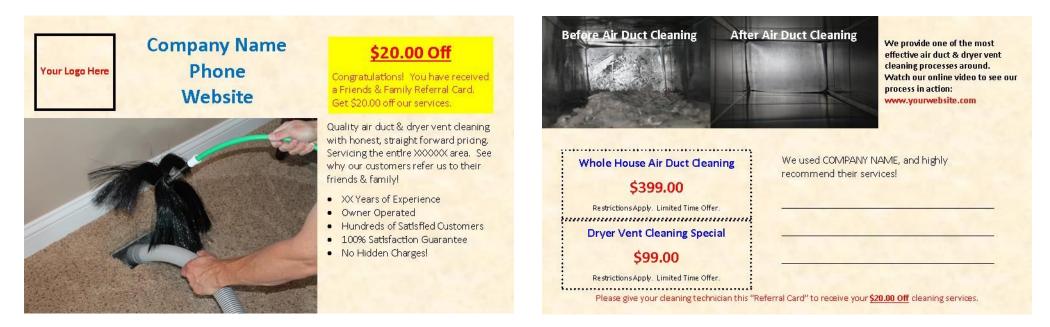

## **Referral Card Customization Form - RC-A03 Front**

|                                                                                                                                                                                                                                                                                                                                                                                                                                                                                                                                                                                                        | <b><u>Front Statement</u></b> : (Show your \$\$ off and any other short statement here). |
|--------------------------------------------------------------------------------------------------------------------------------------------------------------------------------------------------------------------------------------------------------------------------------------------------------------------------------------------------------------------------------------------------------------------------------------------------------------------------------------------------------------------------------------------------------------------------------------------------------|------------------------------------------------------------------------------------------|
| Your Logo Here<br>Phone<br>Website<br>Website<br>Sector 20.00 off<br>Congratulations! You have received<br>a Friends & Family Referral Card.<br>Get \$20.00 off our services.                                                                                                                                                                                                                                                                                                                                                                                                                          |                                                                                          |
| Quality air duct & divervent sleaning the honest, straight forward priding servicing the entire XXXXX area. See the netire XXXXX area. See the netire XXXXX area. See the netire XXXXX area.   Wind Servicing the entire XXXXX area.   Wind Servicing the entire XXXXXX area.   Wind Servicing the entire XXXXXXXX area.   Wind Servicing the entire XXXXXXXXXXXXXXXXXXXXXXXXXXXXXXXXXXXX | Front Informational Section: (Info about your company):                                  |
| Company Contact: (Your company name, phone, & website - if you have one)                                                                                                                                                                                                                                                                                                                                                                                                                                                                                                                               |                                                                                          |
| <b>Logo:</b> (Do you have a logo? Write Yes or No. If yes, please email us the logo: printing@cleancraft.com. Make sure you reference your order # in the email somewhere, so we know it is your logo).                                                                                                                                                                                                                                                                                                                                                                                                |                                                                                          |